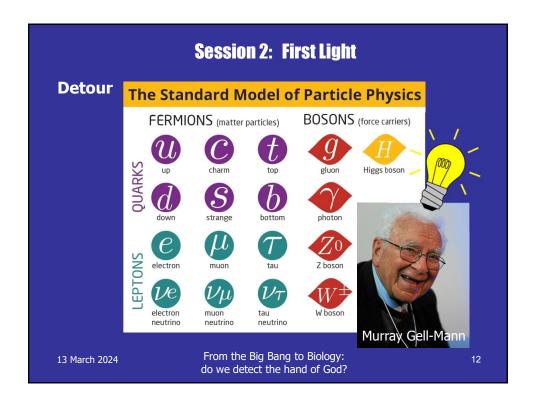

| Session 2: First Light                                             |                                                                |    |
|--------------------------------------------------------------------|----------------------------------------------------------------|----|
| God's Universe!                                                    |                                                                |    |
| <ul> <li>Creation of the Universe – a Genesis event</li> </ul>     |                                                                |    |
| <ul> <li>Observations</li> </ul>                                   |                                                                |    |
| God of Order                                                       |